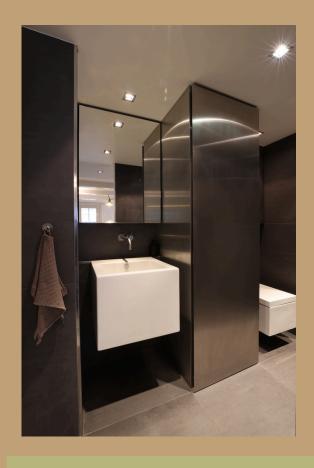

A staircase in the living room descends to the openplan kitchen and dining area. This pretty and inviting kitchen features a stone countertop and is fully equipped with all appliances, perfect for culinary enthusiasts. On this floor, you'll also find a contemporary bathroom with a rain shower, toilet, stylish washbasin, and underfloor heating for ultimate comfort.