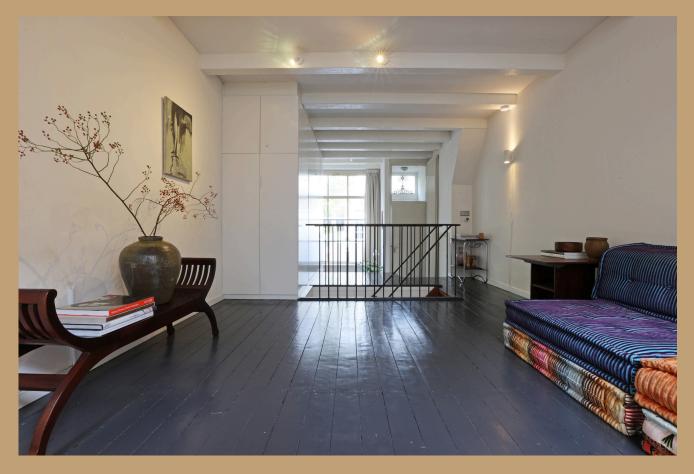

This meticulously cared-for apartment, often featured in photo shoots and commercials, greets you with its refined aesthetic and attention to detail. You enter through a small staircase leading to a spacious, light-filled living area, complete with built-in storage and an integrated bed. The beautiful wooden flooring complements the modern design, creating a warm and inviting atmosphere.