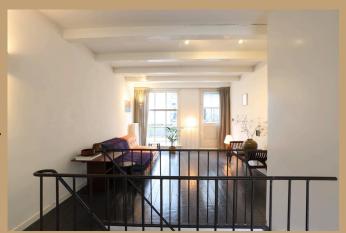

This meticulously cared-for apartment, often featured in photo shoots and commercials, greets you with its refined aesthetic and attention to detail. You enter through a small staircase leading to a spacious, light-filled living area, complete with built-in storage and an integrated bed. The beautiful wooden flooring complements the modern design, creating a warm and inviting atmosphere.