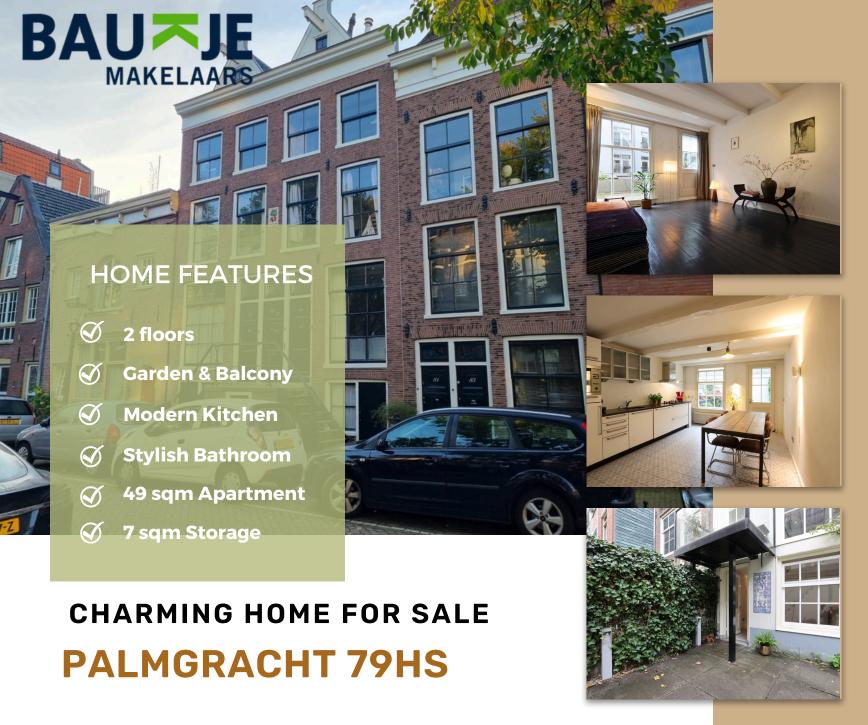

€535.000,00

Welcome to Palmgracht 79, a beautifully maintained 2 floor apartment (ground and lower ground) located in a tranquil square in the heart of Amsterdam's historic Jordaan district.

This charming residence is part of a monumental 18th-century building, offering a unique blend of heritage and modern luxury. With a serene setting in one of Amsterdam's most sought-after neighborhoods, it combines the best of peaceful living with vibrant city life at your doorstep.

This meticulously cared-for apartment, often featured in photo shoots and commercials, greets you with its refined aesthetic and attention to detail. You enter through a small staircase leading to a spacious, light-filled living area, complete with built-in storage and an integrated bed. The beautiful wooden flooring complements the modern design, creating a warm and inviting atmosphere.

A staircase in the living room descends to the openplan kitchen and dining area. This pretty and inviting kitchen features a stone countertop and is fully equipped with all appliances, perfect for culinary enthusiasts. On this floor, you'll also find a contemporary bathroom with a rain shower, toilet, stylish washbasin, and underfloor heating for ultimate comfort.

The apartment offers a south-facing balcony and a charming, nearly maintenance-free garden with jasmine plants that create a delightful fragrance. The lighting throughout the apartment is minimalist and tasteful, with dimmers for perfect ambiance.

- Pretty CourtyardGarden
- Large Kitchen
- **Raised Terrace**
- **Ouel Aspect Windows**

**Palmgracht 79HS** 

€535.000,00

**No Ground Lease** 

**49 sqm** 

Storage 7 sqm