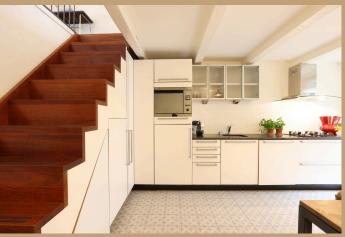

A staircase in the living room descends to the openplan kitchen and dining area. This pretty and inviting kitchen features a stone countertop and is fully equipped with all appliances, perfect for culinary enthusiasts. On this floor, you'll also find a contemporary bathroom with a rain shower, toilet, stylish washbasin, and underfloor heating for ultimate comfort.