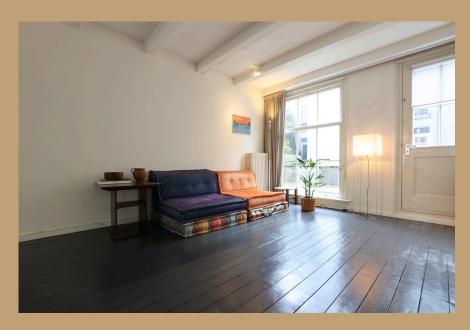

This meticulously cared-for apartment, often featured in photo shoots and commercials, greets you with its refined aesthetic and attention to detail. You enter through a small staircase leading to a spacious, light-filled living area, complete with built-in storage and an integrated bed. The beautiful wooden flooring complements the modern design, creating a warm and inviting atmosphere.

A staircase in the living room descends to the openplan kitchen and dining area. This pretty and inviting kitchen features a stone countertop and is fully equipped with all appliances, perfect for culinary enthusiasts. On this floor, you'll also find a contemporary bathroom with a rain shower, toilet, stylish washbasin, and underfloor heating for ultimate comfort.