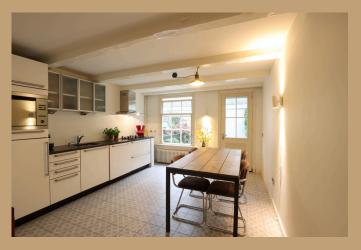

A staircase in the living room descends to the openplan kitchen and dining area. This pretty and inviting kitchen features a stone countertop and is fully equipped with all appliances, perfect for culinary enthusiasts. On this floor, you'll also find a contemporary bathroom with a rain shower, toilet, stylish washbasin, and underfloor heating for ultimate comfort.