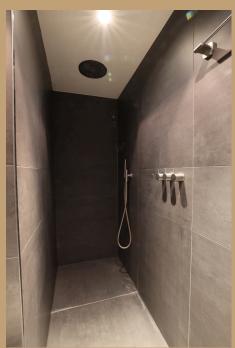

A staircase in the living room descends to the openplan kitchen and dining area. This pretty and inviting kitchen features a stone countertop and is fully equipped with all appliances, perfect for culinary enthusiasts. On this floor, you'll also find a contemporary bathroom with a rain shower, toilet, stylish washbasin, and underfloor heating for ultimate comfort.